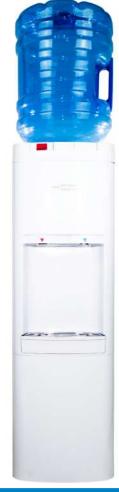

## EVOSSÉ O<sub>3</sub> UP

REFERENCE White FB1034 - Black FB1035

Anti-Overflow System

Cooling capacity 3.5 liters/hour

Cold & Hot Water

Stainless Steel water contact tubes

| Dimensions and weight |         |  |
|-----------------------|---------|--|
| Net weight            | 12 kg   |  |
| Width                 | 27.5 cm |  |
| Depth                 | 28.6 cm |  |
| Height                | 92.7 cm |  |

| Characteristics                 |                            |
|---------------------------------|----------------------------|
| Material                        | ABS, Cold-roll steel sheet |
| Cooling capacity                | 3.5 liters/hour            |
| Heating capacity                | 6 liters/hour              |
| Cold water temperature          | 3°C - 10°C                 |
| Hot water temperature           | 80°C - 92°C                |
| Cold tank capacity              | 3.5 liters                 |
| Hot tank capacity               | 1.2 liters                 |
| Cold & Hot Power                | 100 W / 650 W              |
| Voltage                         | 230 V / 50 Hz              |
| Index of Electrical Consumption | 56 W/hour                  |