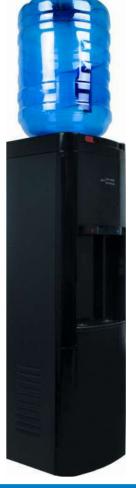

## EVOSSÉ O<sub>3</sub> UP

REFERENCE White FB1034 - Black FB1035

Anti-Overflow System

Cooling capacity 3.5 liters/hour

Cold & Hot Water

Stainless Steel water contact tubes

| Dimensions and weight |         |  |
|-----------------------|---------|--|
| Net weight            | 12 kg   |  |
| Width                 | 27.5 cm |  |
| Depth                 | 28.6 cm |  |
| Height                | 92.7 cm |  |

| Characteristics                 |                            |
|---------------------------------|----------------------------|
| Material                        | ABS, Cold-roll steel sheet |
| Cooling capacity                | 3.5 liters/hour            |
| Heating capacity                | 6 liters/hour              |
| Cold water temperature          | 3°C - 10°C                 |
| Hot water temperature           | 80°C - 92°C                |
| Cold tank capacity              | 3.5 liters                 |
| Hot tank capacity               | 1.2 liters                 |
| Cold & Hot Power                | 100 W / 650 W              |
| Voltage                         | 230 V / 50 Hz              |
| Index of Electrical Consumption | 56 W/hour                  |