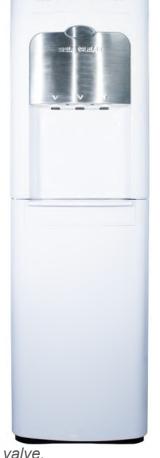

## **EVOSSÉ O3 OSMOSIS**

REFERENCE White FS1003 - Black FS1004

AutoSelf Clean ozonizer incorporated\*

\*AutoSelf Clean: sanitizing system, an ozonizer system incorporated. Every 4.5 hours it generates an automatic discharge for 12.5 seconds, sanitizes itself and disinfects itself. Injects a small dose of ozone, less than 50 ppb, which enters into the water circuit and prevents the formation of bacteria.

Cold Tank capacity 10 liters

Cooling capacity 7 liters/hour

Cold, Hot & Cook Water

Reverse Osmosis with 4 filters

It includes a sediment filter, an active carbon prefilter, a membrane and an active carbon post-filter.

\*It includes a connector for the water mains and a drain valve.

| Net weight 20 kg   Width 32 cm   Depth 38.2 cm   Height 102.8 cm | Dimensions and weight |          |
|------------------------------------------------------------------|-----------------------|----------|
| Depth 38.2 cm                                                    | Net weight            | 20 kg    |
|                                                                  | Width                 | 32 cm    |
| Height 102.8 cm                                                  | Depth                 | 38.2 cm  |
|                                                                  | Height                | 102.8 cm |