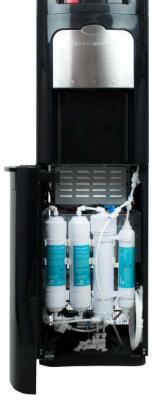

Cold Tank capacity 10 liters

Cooling capacity 7 liters/hour

Cold, Hot & Cook Water

Reverse Osmosis with 4 filters

It includes a sediment filter, an active carbon prefilter, a membrane and an active carbon post-filter.