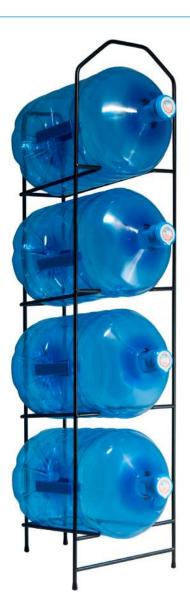

## METALLIC BOTTLE RACK

REFERENCE AC1011/AC1012

**Metallic bottle rack**, with a simple design and of great resistance. It has capacity to store up to 4 bottles, for formats **from 11.8 liters to 20 liters**.

These racks have four supports that provide greater stability than any other bottle rack on the market, and also incorporates rubber blocks of great resistance to avoid scratching any type of floor.

They are **available in white and black**, ideal for placing next to our water dispensers Elegance White and Elegance Black respectively, keeping the aesthetics and design, without forgetting its functionality.