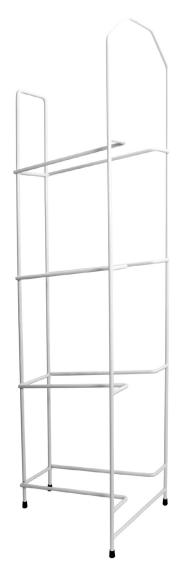

These racks have four supports that provide greater stability than any other bottle rack on the market, and also incorporates rubber blocks of great resistance to avoid scratching any type of floor.

They are **available in white and black**, ideal for placing next to our water dispensers Elegance White and Elegance Black respectively, keeping the aesthetics and design, without forgetting its functionality.

White: Ref. AC1011 Black: Ref. AC1012

Weight: 6 kg
Measurements: 40 cm x 33 cm x 135 cm

Valencia, February 10, 2021