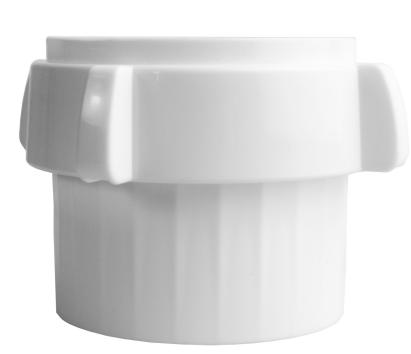

## **AUTOMATIC PUMP ADAPTER**

**REFERENCE AC1065** 

The **automatic water pump adapter** makes it suitable for water bottles with necks from 38mm to 48mm. This adapter allows the automatic pump to be used on typical supermarket water bottles between 3 and 10 litres.

It is designed in such a way that it fits perfectly on bottle necks between 38mm and 48mm without having to be only of these two measurements. It is suitable for all necks with sizes in this range.

It is very easy to use. It is inserted into the lower part of the automatic pump with the cannula already mounted. It is fixed in this position with the ring that rotates until it engages. Afterwards, the cannula is inserted into the bottle and the adaptor is coupled to the neck thanks to the internal system with adjustable rubber band, until it is perfectly coupled.

| Specifications    |                                     |
|-------------------|-------------------------------------|
| Height            | 7.5 cm                              |
| External diameter | 7,35 cm                             |
| Material          | Polypropylene (PP)                  |
| Use               | Bottles with neck from 38mm to 48mm |