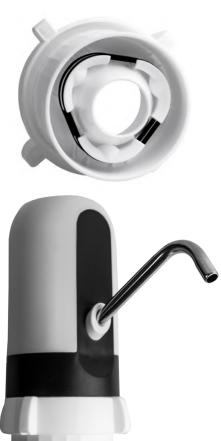

## **AUTOMATIC PUMP ADAPTER**

**REFERENCE AC1065** 

The **automatic water pump adapter** makes it suitable for water bottles with necks from 38mm to 48mm. This adapter allows the automatic pump to be used on typical supermarket water bottles between 3 and 10 litres.

It is designed in such a way that it fits perfectly on bottle necks between 38mm and 48mm without having to be only of these two measurements. It is suitable for all necks with sizes in this range.

It is very easy to use. It is inserted into the lower part of the automatic pump with the cannula already mounted. It is fixed in this position with the ring that rotates until it engages. Afterwards, the cannula is inserted into the bottle and the adaptor is coupled to the neck thanks to the internal system with adjustable rubber band, until it is perfectly coupled.