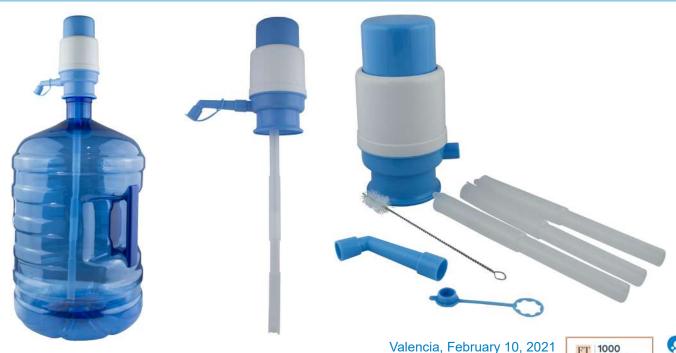

## **WATER PUMP 55mm**

**REFERENCE AC1043** 

Manual Water Pump 55mm, a very simple and economical way of dispensing natural water at room temperature.

It is very easy to use, you only have to press the pump to serve water. It includes a non-drip cap to prevent water spillage. It also includes a system that blocks its operation, just by turning the top of the pump it is blocked to avoid spilling water. Includes 3 attachable cannulas. These cannulas are each 18 centimetres long, so they can reach the bottom of the bottle without any problem. It can be adjusted to bottles from 11.8 to 20 litres, if they have a 55 millimetre neck, which gives it great versatility.

Both the cannulas and the water pump are made of Polypropylene (PP), a highly resistant material that is totally safe in contact with water and leaves no taste of plastic.

Each Manual Water Pump 55mm comes with a brush to thoroughly clean both the cannulas and the tap that serves the water.

This product is perfect to combine with our Stacker.

| Specifications                  |                                       |
|---------------------------------|---------------------------------------|
| Cannulas                        | 3 units x 180 mm                      |
| Water pump and cannula material | Polypropylene (PP)                    |
| Tab                             | Anti-drip Anti-drip                   |
| Units per box                   | 60 water pumps                        |
| Suitable for bottles            | From 11.8 L. to 20 L. with 55 mm neck |