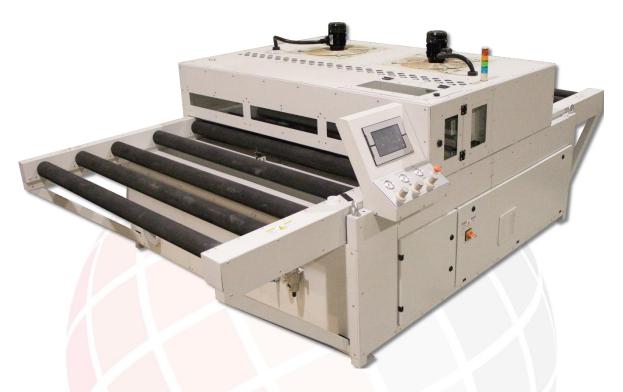

## **NEW IS PRO-180**

The best application machine for easy cleaning treatments on flat glass in the market. More than 2000 square meters per 8 hours journey.

More than 120 square meters per litre of product\*.

## EASY CLEANING AUTOMATIC APPLICATION MACHINE IS-PRO 180 (1.8 METROS ANCHO ÚTIL)

- Completely automatic and ready to use.
- Automatic application gun with different adjustments for different products.
- Aluminum 3-litre pressure pot.
- Application cabin extraction.
- Automatic sensors for glass inlet and outlet.
- Touchscreen in English and Spanish.
- European voltage (400V)
- CE mark
- Top brand spare parts
- 12 month total warranty (extensible for our costumers)
- Remote access with 3g international router.