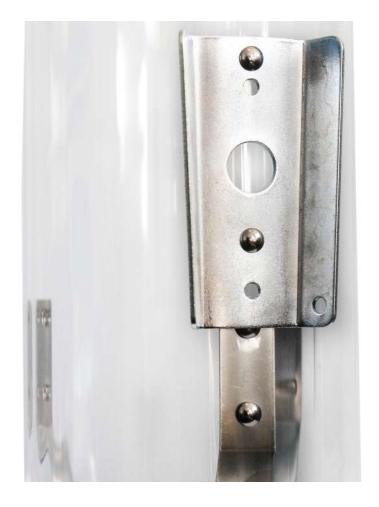

## TRANSPARENT CUP DISPENSER

**REFERENCE AC1022** 

Transparent cup dispenser made of very resistant Polycarbonate (PC), which allows it to be placed in any machine regardless of colour and design.

Equipped with a 1.5 mm thick steel clamp riveted to the cup dispenser that provides a great fixation to the machine, as there are three **0.5 mm thick steel flanges** riveted for the dosage of the plastic cups.

These new 12.9 mm wide steel flanges riveted to the cup dispenser allow efficient one by one cup extraction.

Both the support and the steel flanges have been subjected to a chrome treatment that provides greater hardness, resistance to wear and corrosion.

It incorporates 2 screws of subjection to the water dispenser.

Note: boxes contain 24 units.