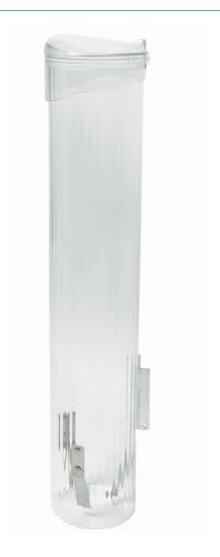

## TRANSPARENT CUP DISPENSER

**REFERENCE AC1022** 

Transparent cup dispenser made of very resistant Polycarbonate (PC), which allows it to be placed in any machine regardless of colour and design.

Equipped with a 1.5 mm thick steel clamp riveted to the cup dispenser that provides a great fixation to the machine, as there are three **0.5 mm thick steel flanges** riveted for the dosage of the plastic cups.

It incorporates 2 screws of subjection to the water dispenser.

Note: boxes contain 24 units.

## TRANSPARENT CUP DISPENSER

REFERENCE AC1022

| Especificaciones |                                     |
|------------------|-------------------------------------|
| Total weight     | 180 gr                              |
| Diameter         | 88 mm                               |
| Height           | 440 mm                              |
| Capacity         | 90 cups approx.                     |
| Material         | Polycarbonate (PC) and Chrome Steel |