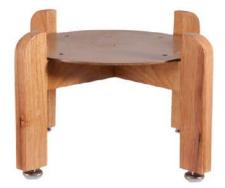

# WOODEN STAND DESKTOP / FLOOR

REFERENCE AC1027/AC1030

The **Wooden Desktop Stand** is an accessory for water dispensers that offers a convenient solution for adapting the height of the dispensers to the customer's needs, such as placing them on a kitchen bench or a surface at a certain height.

Wooden Desktop Stand Reference: AC1027 Wooden Floor Stand Reference: AC1030

## WOODEN STAND DESKTOP / FLOOR

REFERENCE AC1027/AC1030

| Specifications | Desktop stand | Floor stand |
|----------------|---------------|-------------|
| Total weight   | 0.855 kg      | 2.380 kg    |
| Height         | 16 cm         | 64.5 cm     |
| Base diameter  | 25 cm         | 25 cm       |