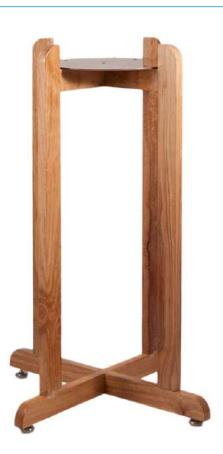

The **Wooden Floor Stand** is an ideal accessory for water dispensers that are intented to be incorporated directly into the floor to act as a watercooler. In cases where a surface with a minimum height is not available for the user's comfort.

Wooden Desktop Stand Reference: AC1027 Wooden Floor Stand Reference: AC1030

## WOODEN STAND DESKTOP / FLOOR

REFERENCE AC1027/AC1030

| Specifications | Desktop stand | Floor stand |
|----------------|---------------|-------------|
| Total weight   | 0.855 kg      | 2.380 kg    |
| Height         | 16 cm         | 64.5 cm     |
| Base diameter  | 25 cm         | 25 cm       |