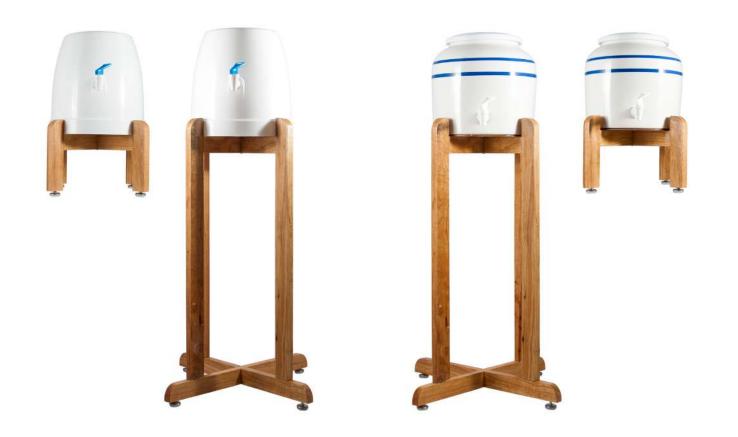

#### **PRODUCT COMBINATIONS**

Both the Wooden Desktop Stand and the Floor Stand are compatible with the Simple Dispenser and Ceramic Dispenser models. The combination of both products maintains the aesthetics with a simple and elegant design. It also provides comfort and enhances the functionality of the dispensers by making them more accessible.

Simple Dispenser Reference: FB1017 Ceramic Dispenser Reference: FB1018