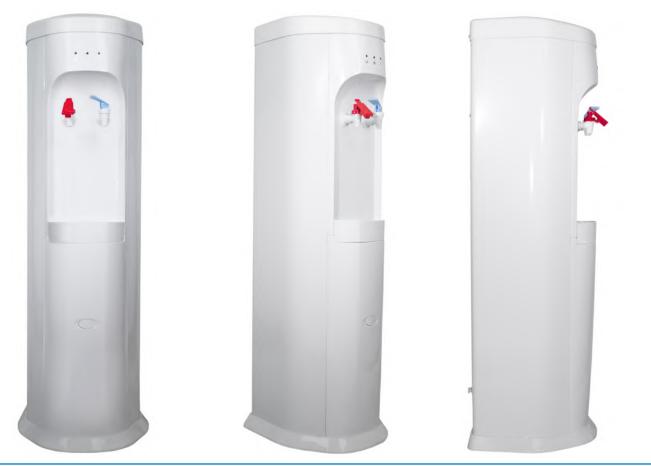

## ELEGANCE POU WHITE

**REFERENCE FP2001** 

Hot & Cold bottled watercooler, white color design with better components and a new compressor more efficient that increases cooling capacity, reduces energy consumption and is much quieter.

It contains a **shut-off valve** that prevents water from entering the mains supply in the case of a leak. It also incorporates a stop tap to facilitate the passage of water to the machine. To avoid internal leaks, it contains a buoy which, when the tanks are full, closes the water inlet of the water mains.

It also includes a **Drip Collector**, which captures the water when the glass that is being filled overflows.

The 1 micron activated carbon filter provides safe, clean water dispensing.

The **temperature controller** allows you to adjust it to your preferences, and the **hot water switch** allows you to turn it off by changing to natural water. The hot tap with childproof mechanism prevents the accidental burns. In addition, all tubes in contact with water are **stainless steel** which ensures that there is no migration into water at all.

- Cold & Hot water.
- Drip Collector. (Made of ABS)
- Temperature controller and On/Off Switch.
- Hot tap with childproof mechanism. (Made of PP & Silicone)
- Refrigerant R134a environmentally friendly.
- All pipelines in stainless steel, without plastic taste.