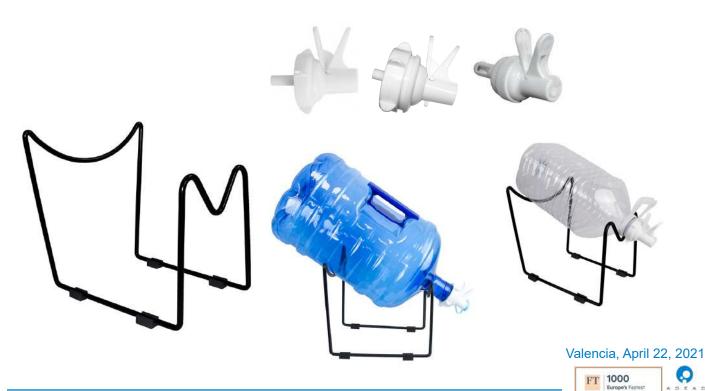

## SUPPORT + TAP REFERENCE AC1032 + AC1019/AC1040/RE1174/AC1042

The **Support + Tap** kit is another way, also very economical, of having a very simple and efficient ambient water dispenser at home or in the office.

The support is made of iron with a chrome treatment that prevents corrosion and is compatible with any of our PET bottlesin their different formats, 12 litres, 18.9 litres and even 20 litres. Or with the 48mm screw tap, for the most common supermarket bottles from 3 to 10 litres. The iron stand, painted black, offers sufficient height to dispense water comfortably into a glass. If it is placed close to the edge of the worktop or table, it can also be used to fill larger bottles.

The high flow tap is easy to install and fits our 5 gallon caps. There are three taps available, all in white. These taps work with 5 gallon cap bottles, the tap needs the stopper to fit. With 55mm necked bottles but without a stopper. Or with smaller bottles with 48mm neck.

## Support: Ref. AC1032

White tap for 5G cap: Ref.AC1019 / White tap with 55 mm thread: Ref.RE1174 / White tap with 48 mm thread: Ref. AC1042